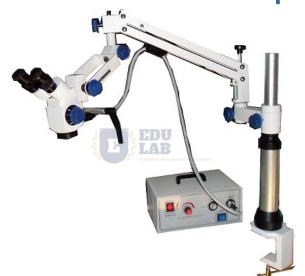

# **Portable Surgical Microscope**

### **Portable Surgical Microscope**

3 step magnification optical head (5x, 10x, 20x), 15x wf eye piece, working distance f=200mm (300mm,400mm) objective lens, 15v/150w or 24v/250w cold light source with continuous adjustments illumination low & high intensity control, manual fine focusing, model table clamp for dental surgery, plastic surgery & neuro surgery.

Portable surgical microscope with 45deg inclined optical system.