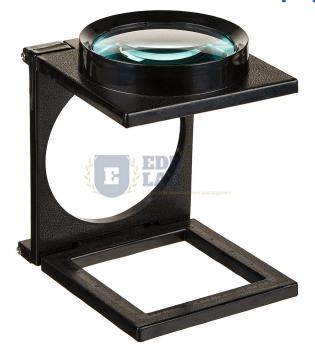

## **Giant Folding Magnifier**

## **Giant Folding Magnifier**

7 in x 6 in Magnifier offers 6X magnification for detailed study of samples.

Strong plastic construction. Can be folded for storage.

Giant Folding Magnifier features sturdy plastic cases and precision glass lenses making it ideal for field trips or for classroom investigations.

Can be used to view small and big objects.

Educational Lab Equipments are leading manufacturers, suppliers of Giant Folding Magnifier for Microscopes. Contact us to get high quality Giant Folding Magnifier for schools, colleges, universities, research labs, laboratories and various industries.