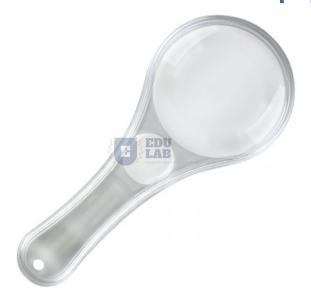

## **Dual Magnifier**

Features durable plastic body with two glass lenses. 6-1/4 in. L.

The Dual Lens Magnifier is a must for your classroom science corner, or have it at the ready so kids can examine various critters, feathers, rocks, and plants during their next field trip.

The 5X lens with 2-1/8 in. dia. viewing area works well for basic magnification, while the 3/4 in. lens with 8X power is ideal for providing extra detail while remaining separate from the main lens.

Educational Lab Equipments are leading manufacturers, suppliers of Dual Magnifier for Microscopes. Contact us to get high quality Dual Magnifier for schools, colleges, universities, research labs, laboratories and various industries.