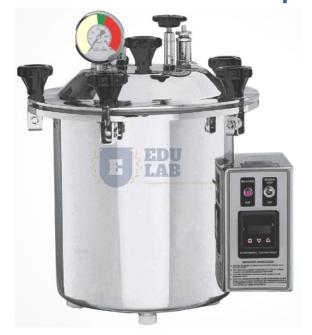

# Portable Steam Autoclave (Semi Automatic)

#### Features:

?p based PID controller with dual display for Temp. & Time

R & D Centers

Fully Stainless Steel Construction

Stainless Steel Seamless diepressed deep drawn chamber

Stainless Steel Safety Valve

Microprocessor Digital temperature controller cum timer

**Dual Display** 

Specially designed heater for optimum chamber usage

Unique Shape heater of outer SS tubing

Over heat Auto shut down at 1370 C

Color coded monitoring gauge

Vacuum Breaker to remove air packets in the chamber

Food grade silicon rubber gasket for better durability

Calibrated temperature cum pressure gauge