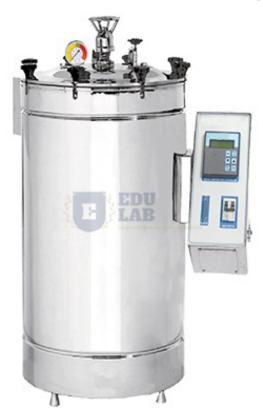

## **Fully Automatic Autoclave**

### **Fully Automatic Autoclave**

### Features:

Flexible load sensor

Data logging of 2 sensor

Lower working height

Automatic purging, Venting

Unique pedal free design

Microprocessor based precise controlling

Low water level protection

Cooling can be either fast or slow

Self - diagnostic errors display

Fully automatic operation

User settable Multi programme cycle

{ "@context": "https://schema.org/", "@type": "Product", "name": "Fully Automatic Autoclave", "image": "http://www.educational-