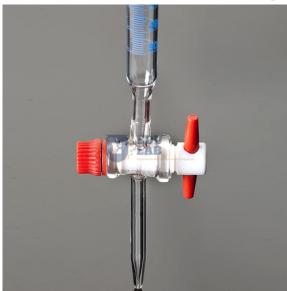

## Burette Class-B with PTFE Key Stopcock

#### **Burette Class-B with PTFE Key Stopcock**

These are printed in amber color enamel.

These Burettes are suitable for use in schools and institutional laboratories not requiring the accuracy of CLASS-B.