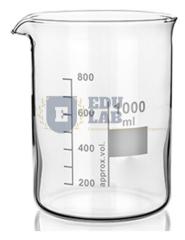

## **Beakers Low Form with Spout**

## **Beakers Low Form with Spout**

Highly resistant to chemical attack.

Clear metric Graduation for convenience.

Uniform wall thickness & ideal for heating liquids.

Large labeling field for easy marking.

We are leading manufacturers, suppliers of Beakers Low Form with Spout for Laboratory Glassware. Contact us to get high quality Beakers Low Form with Spout for Laboratory Glassware for schools, colleges, universities, research labs, laboratories and various industries.