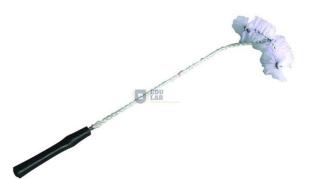

## **Educational Lab Equipments**

Product Code . EL-LG-11170

Flask Brush

## Flask Brush

Use for cleaning flask.

Made of Nylon Bristles.

We are leading manufacturers, suppliers of Flask Brush for Laboratory Glassware. Contact us to get high quality Flask Brush for Laboratory Glassware for schools, colleges, universities, research labs, laboratories and various industries.