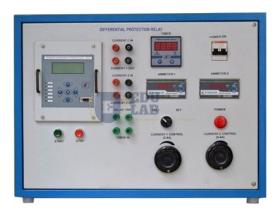

## Percentage Biased Differential Relay

Digital Ammeters for differential and through current. Built in time interval meter stop/start (DIgital). Terminal for all the relay and necessary patch chords required to perform experiments will be provided. Phantom fault with continually variable auto transformer and curreent limiter. Built in power on Indicator trip status indicator.