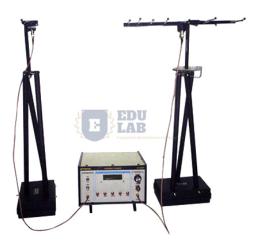

## Wave & Antenna Trainer

#### Wave & Antenna Trainer

Mobile communication propagation experiment. Propagation modeling & loss simulation. Antenna Characteristics Measurement. Auto Calibration.

**Technical Specifications:** 

- Local Oscillation : PLL.
- Impedance : 50?.
- AGC dynamic range : 40 dB.
- RF frequency : 914 MHz, 2.45GHz.
- Output power : +4.5 dBm.
- IF : 21.7 MHz.
- Antenna : Yagi, Chip, Dipole, Monopole, Loop, Patch, Inverted F, Array patch.
- Control method : Micro-controller.
- Antenna angle control : 360°, 400 steps.
- Angle control range : 0 ~ 360°.

- Position calibration : Auto calibration.
- Motor rotation : Front, Back, Step.

We are leading manufacturers, suppliers of Wave & Antenna Trainer for Electronics Engineering Lab Equipments. Contact us to get high quality Wave & Antenna Trainer for Electronics Engineering Lab Equipments for schools, colleges, universities, research labs, laboratories and various industries. { "@context": "https://schema.org/", "@type": "Product", "name": "Wave & Antenna Trainer", "image": "http://www.educational-