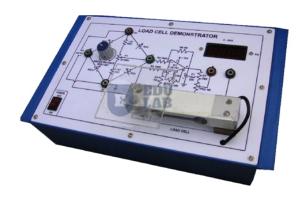

## **Load Cell Demonstrator**

## **Load Cell Demonstrator**

**Technical Specifications:-**

- · Load Cell of 3kg with 200mV output.
- DPM of 3½ digit display for 3kg.
- ± 12V D.C. at 100mA, I.C.regulated Power Supply.
- 5V D.C. at 100mA, I.C.regulated Power Supply.
- · Mains ON/OFF switch and fuse.
- IC for comparison of Load Signal.
- Adequate no.of other electronic components.
- The unit is operative on 230V ±10% at 50Hz A.C. Mains.
- Good Quality, reliable terminal/sockets are provided at appropriate places on panel for connections/ observation of waveforms.
- Strongly supported by detailed Operating Instructions, giving details of Object, Theory, Design procedures, Report Suggestions and Book References.
- Weight :4 Kg.(Approx).