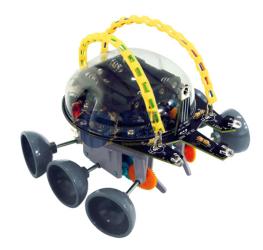

## **Escape Robot Kit**

The Escape Robot moves on six legs. Escape Robot has a built-in microprocessor which enables it to on its own as it processes information about its environment and maneuvers itself around obstacles. The kit comes complete with 2 sets of differently designed legs which provides endless fun and excitement with its different sets of movements. The Escape Robot makes use of three infrared emitting diodes and one infrared receiving module to send and receive signals and detect obstacles.