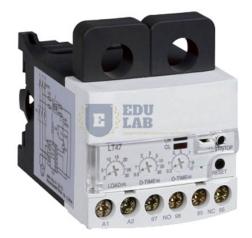

## **Time Overcurrent Relay**

The relay parameters can be set manually or in conjunction with a PC via SCADA. The relay has three inverse current characteristics (normal, severely inverse and extremely inverse). Integrated program responsible for a self-test and the tripping test.