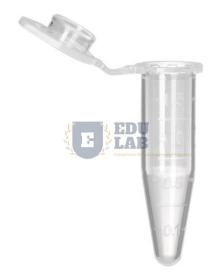

#### Microcentrifuge Tube

Used in laboratory.

Material: Polypropylene.

Shape: Conical.

Color: Clear.

#### Capacity:-

- 0.5ml.
- 1.5ml.

We are leading manufacturers, suppliers of Microcentrifuge Tube for Laboratory Glassware. Contact us to get high quality Microcentrifuge Tube for Laboratory Glassware for schools, colleges, universities, research labs, laboratories and various industries.