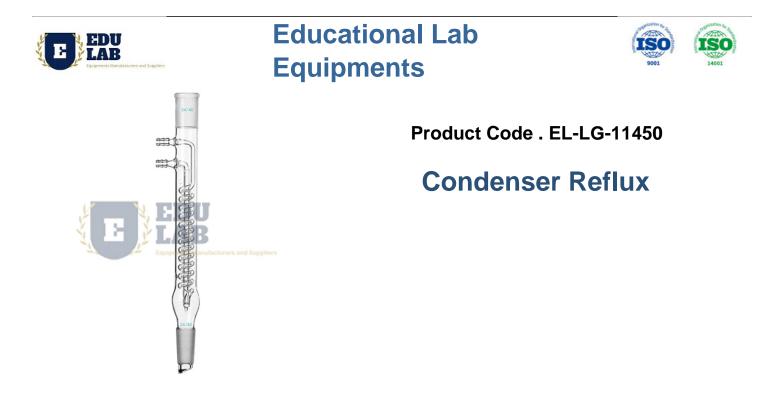

## **Condenser Reflux**

Large Cooling Capacity.

Provide Maximum Cooling Capacity.

With 24/40 Joints.

O.D.40mm In Jacket Length.

Coil O.D. Is 8mm.

With Glass Hose Connections.

Material : Borosilicate Glass.

Coll style reflux condenser with tightly warpped coil providing maximum cooling.

We are leading manufacturers, suppliers of Condenser Reflux for Laboratory Glassware. Contact us to get high quality Condenser Reflux for Laboratory Glassware for schools, colleges, universities, research labs, laboratories and various industries.