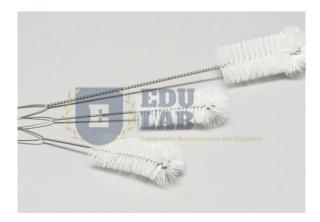

## **Cylinder Brush**

## **Cylinder Brush**

Used for cleaning measuring cylinder

Material: Nylon

Color: White.

Used in laboratory.

We are leading manufacturers, suppliers of Cylinder Brush for Laboratory Glassware. Contact us to get high quality Cylinder Brush for Laboratory Glassware for schools, colleges, universities, research labs, laboratories and various industries.