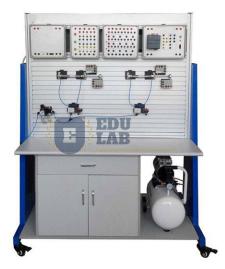

## **Electro-Pneumatic Trainer Kit**

The components are capable of being mounted on an appropriate profile plate with grooves for secure and flexible positioning so that the components can be clamped firmly, quickly and safely through quick fix adaptors. Advanced customized electro-pneumatic trainer kit is capable of being used to demonstrate the design, construction and application of electro-pneumatic components and circuits. Industrial components are used in the kit so that the students get hands on practical training in using industrial components.

The Kit is designed to satisfy following objectives:

- · Functional diagrams.
- Logic AND/OR function to start signals.
- Direct and indirect manual controls, stroke dependant controls, time dependant and pressure dependant controls with time delay, pressure sequence valves.
- To empower students to design their own circuits.
- The kit is modular and upgradeable.
- Design & function of an electro-pneumatic System.
- Function & identification of Electro-pneumatic components & their symbols.

- Application and fault findings of Electro Pneumatic controls.
- Pneumatic power section Electric control section.
- Training Manuals provided for Operation with Ease.

We are leading manufacturers, suppliers of Electro-Pneumatic Trainer Kit for Industrial Control Equipment. Contact us to get high quality Electro-Pneumatic Trainer Kit for Industrial Control Equipment for schools, colleges, universities, research labs, laboratories and various industries.