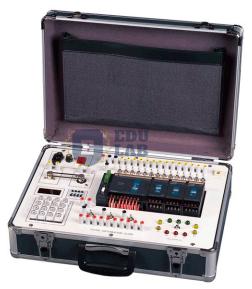

## Programmable Logic Controller (FATEK PLC) Trainer

Designed with the latest microprocessor and electronic circuitry, today's compact-size PLCs feature high level of reliability, performance, speed and networking. It is a self-contained trainer which consists of a FATEK PLC main unit and commonly used I/O devices for simulation. The use of PLCs in automated production lines enhances system reliability, product quality, information sharing, efficiency and flexibility and thus reduces costs. This trainer enables students to learn step by step from the fundamentals of PLC to more advanced controls used in industry. It provides students with a thorough understanding of the theories and applications of programmable logic controllers.

We are leading manufacturers, suppliers of Programmable Logic Controller (FATEK PLC) Trainer for Automatic Control Lab Equipments. Contact us to get high quality Programmable Logic Controller (FATEK PLC) Trainer for Automatic Control Lab Equipments for schools, colleges, universities, research labs, laboratories and various industries.