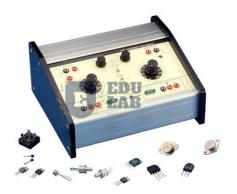

# Digitized Semiconductor Curve Tracer

### **Digitized Semiconductor Curve Tracer**

Two sets of the testing socket are available for users to switch between two devices for rapidly test and comparison. All results are displayed on built-in TFT LCD screen without additional oscilloscope or PC. All captured curve data can be displayed on LCD screen and saved in PC. It also provides the touchscreen for intuitive manipulation-simply touchscreen buttons to set up desired measuring conditions, including device type, voltage bias, or current steps, etc.

#### Features:-

- Save and reload maximum 8 sets of previous curves for revision and comparison.
- Reserve USB port to load data into PC.
- Generate 8 sets of digital curves on LCD screen in 1 second.
- Alternatively connect to external scope for real-time measurement.
- Built-in TFT LCD screen, no PC required.
- Provide two sets of test socket for quick measurement and curve comparison.