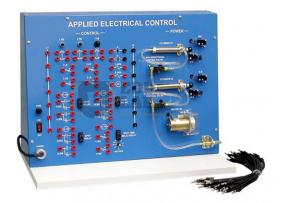

## **Applied Electrical Trainer**

The Applied Electrical Trainer (AET) is a self-contained training device for the study of electricity and electrical circuits. This training unit also has the flexibility to allow instructors to create their own circuits and/or tests for measurement and evaluation.

The Applied Electrical Trainer contains the following components and capabilities:

- · Connector Wires in Three Colors.
- Auxiliary Jacks for an Additional Component.
- Toggle and Momentary Switches.
- Two Ground Connection Points.
- Eleven Loads Including Both Resistors and Lamps.
- ON/OFF Switch with Indicator Light.
- Power Supply with Dual Voltages (12V and 5V).
- · Banana Jacks for Making Wire Connections.

- Circuit Breaker for Device Protection.
- A Compact Durable Enclosure.
- Course ware Includes Student Manual and Instructor Guide.

We are leading manufacturers, suppliers of Applied Electrical Trainer for Automotive Lab Training Equipments. Contact us to get high quality Applied Electrical Trainer for Automotive Lab Training Equipments for schools, colleges, universities, research labs, laboratories and various industries. { "@context": "https://schema.org/", "@type": "Product", "name": "Applied Electrical Trainer", "image": "http://www.educational-