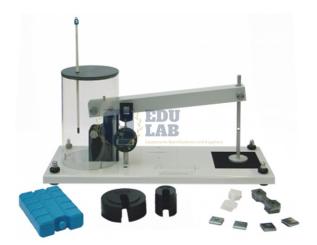

## **Description**

### **Creep Testing Machine**

Flat specimens made of lead and PE. Specimen cross-section 2x5mm, measured length 25mm. Tensile stress range 5...25N/mm². Table unit for the investigation of the creep behaviour of different materials. Position measurement gauge 0...10mm, resolution 0.01mm.

Experiments above or below room temperature possible with conditioning box

### **Technical Data:**

• Tensile stress range: 5...25N/mm<sup>2</sup>.

Position Measurement.

Range: 0...10mm.

· Material: lead, PE.

• Cross-section: 2x5mm.

· Measured length: 25mm.

• Resolution 0.01mm.