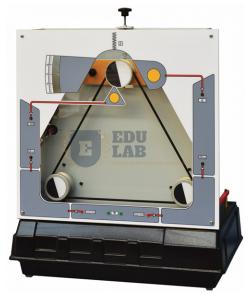

## **Coupled Drives Apparatus**

Practical methods of controlling multi-variable electro- mechanical systems. Independent control of speed and tension. The flexible design of the equipment allows the user to develop many other analysis and control exercises to suit their needs. Simultaneous control of speed and tension. It is good for extended or advanced control experiments, and is ideal for student project work.

We are leading manufacturers, suppliers of Coupled Drives Apparatus for Control and Instrumentation Engineering. Contact us to get high quality Coupled Drives Apparatus for Control and Instrumentation Engineering for schools, colleges, universities, research labs, laboratories and various industries.