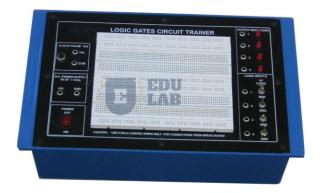

## **Logic Gates Circuit Trainer**

The many outstanding features of the logic trainer, combined with its ease of use and robust housing, make it the first choice for those wishing to introduce students to digital electronics for the first time. Unit can be used by both the absolute beginner, and in advanced project work. Student's new to digital electronics can implement logic circuits in a matter of minutes on the bread board area. Practical experience on this board carries great educative value for Science and Engineering Students.