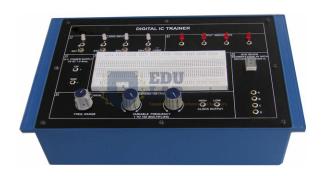

## **Digital IC Trainer**

The fundamentals of the digital ICs can easily be understood by performing required experiments for verification of truth table of logic gates. Students can be trained about the digital ICs by using this board. Quite large area of the bread board has been provided on the panel for ICs. Students can make the circuits easily on the bread board with the help of other accessories which have been provided on the panel. Practical experience on this board carries great educative value for Science and Engineering Students.