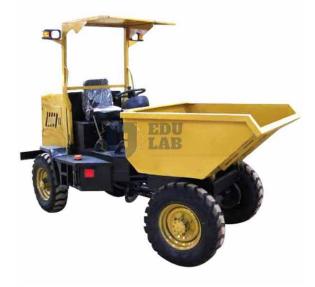

## **Site Dumper**

## **Description:-**

Payload capacity 3000kg.

Skip capacity (litre) 1500.

Chassis: Articulated Frame.

Gearbox: Heavy duty, 5+5 gearbox.

Bucket tipping system: Hydraulic tipping hopper.

Tires Four wheels 12.5-16.

Turning radius (m) 4.5.

Diesel engine, 40hp, water cooling, 30kw/2300rpm.

Driving 4x4 WD.

Hydraulic steering.

Weight (kg) 2250.

{ "@context": "https://schema.org/", "@type": "Product", "name": "Site Dumper", "image":