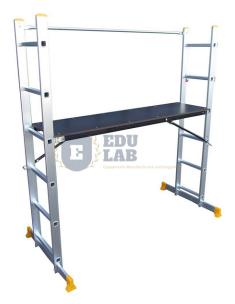

#### **Description:-**

An excellent access product that can be used in five different modes.

Extended Height: 2.7m

Platform Height: 0.95m

Step Ladder Height: 1.6m

Platform Length: 1.47m

Max Load: 150kg

These include extension ladder, step ladder, work platform, stairway ladder or 2 x single ladders.

#### Weight: 16kg.

{ "@context": "https://schema.org/", "@type": "Product", "name": "Scaffold Platform", "image": "http://www.educational-equipments.com/images/catalog/product/1791715279ScaffoldPlatform.jpg", "description": "Scaffold Platform Description:- An excellent access product that can be used in five different modes. Extended Height: 2.7m Platform Height: 0.95m Step Ladder Height: 1.6m Platform Length: 1.47m Max Load: 150kg These include extension ladder, step ladder, work platform, stairway ladder or 2 x single ladders. Weight: 16kg.", "brand": "Educational Lab Equipments", "sku": "5", "gtin8": "5", "gtin13": "5", "gtin14": "5", "mpn": "5", "aggregateRating": { "@type": "AggregateRating", "ratingValue": "5", "bestRating": "5", "worstRating": "0", "ratingCount": "15" } }