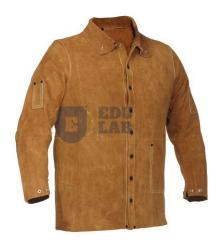

## **Leather Welding Jacket**

**Description:-**

Large Welding Jacket.

Superior Protection.

Heavy Duty Stitching.

Reinforced Snaps.

Product Style: Leather.

Material Type: Split cowhide.

Size: L.

Color: Brown.

Product Type: Welding jacket.

Lining: Unlined.

{ "@context": "https://schema.org/", "@type": "Product", "name": "Leather Welding Jacket", "image": "

http://www.educational-

equipments.com/images/catalog/product/1002737398LeatherWeldingJacket.jpg", "description":