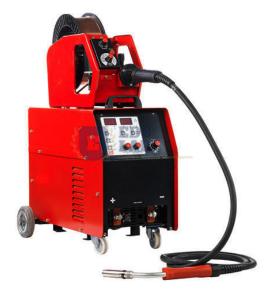

#### **MIG Welding Machine**

#### **Description:-**

Educational Lab Equipments, We are engaged in manufacturing and supplying a wide range of Mig Welding Machine.

Our welding machines are incorporated with gas regulators, pre-heaters and MIG torches.

Ideally suited for automobile, shipbuilding, power sector, construction, bridges and refinery industry.

We have manufactured this Mig Welding Machine using superior quality materials and advanced technology.

Manufactured as per the international quality standards, our machines are offered at market leading prices to the clients.

{ "@context": "https://schema.org/", "@type": "Product", "name": "MIG Welding Machine", "image": "http://www.educational-