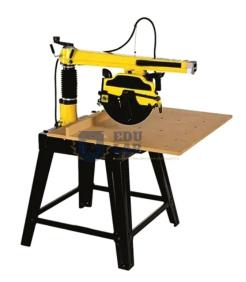

## Radial Arm Saw

#### **Radial Arm Saw**

**Description:-**

Blade Diameter (in): 10" and 12"

Voltage: 115

Hz: 60

1 Phase

Features: Automatic Blade Brake, Rigid Steel Floor Stand wit

### Miter Capacity 0 Degrees to 45 Degrees

{ "@context": "https://schema.org/", "@type": "Product", "name": "Radial Arm Saw", "image": "http://www.educational-equipments.com/images/catalog/product/897614935RadialArmSawWithlogo.jpg", "description": "Blade Diameter (in): 10 and 12 Voltage: 115 Hz: 60 1 Phase Features: Automatic Blade Brake, Rigid Steel Floor Stand wit Miter Capacity 0 Degrees to 45 Degrees", "brand": "Educational Lab Equipments", "sku": "5", "gtin8": "5", "gtin13": "5", "gtin14": "5", "mpn": "5", "aggregateRating": { "@type": "AggregateRating", "ratingValue": "5", "bestRating": "5", "worstRating": "0", "ratingCount": "15" } }