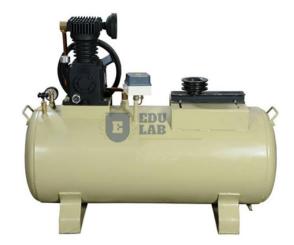

## **Air Compressor**

## **Description:-**

An air compressor forces more and more air into a storage tank, increasing the pressure.

etc.) into potential energy stored in pressurized air (i.e., compressed air). { "@context": "https://schema.org/", "@type": "Product", "name": "Air Compressor", "image": "http://w ww.educational-equipments.com/images/catalog/product/388809716AirCompressorWithlogo.jpg", "description": "An air compressor forces more and more air into a storage tank, increasing the pressure. An air compressor is a device that converts power (using an electric motor, diesel or gasoline engine, etc.) into potential energy stored in pressurized air (i.e., compressed air).", "brand": "Educational Lab Equipments", "sku": "5", "gtin8": "5", "gtin13": "5", "gtin14": "5", "mpn": "5",

An air compressor is a device that converts power (using an electric motor, diesel or gasoline engine,

"aggregateRating": { "@type": "AggregateRating", "ratingValue": "5", "bestRating": "5", "worstRating": "0", "ratingCount": "15" } }