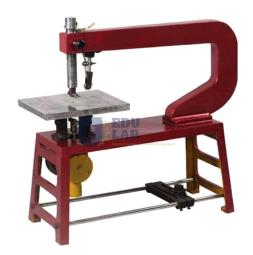

## Jig Saw Machine

## **Description:-**

We are the illustrious name of the market for trading a wide assortment of Jig Saw Machine.

Cutting capacity: 24" x 1.5"

Size of the machine: 24"

Approx weight: 60kg

Table size: 12" x 12