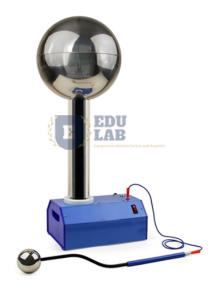

### Van De Graaff Generator

#### Van de Graaff Generator

#### **Description:-**

This is a rugged unit that will develop potentials up to 350,000 volts on the polished, anodized dome.

Sparks of 8 inches are usual and may go to 12-15 inches.

It provides the power to execute all the basic electrostatic demonstrations on an energetic and dramatic scale.

The maximum continuous current is only about 10 microamperes, so the unit is guite safe.

This machine has a negative dome and is designed with an electronic motor controller.

The unit is shipped assembled, with an extra transport belt.