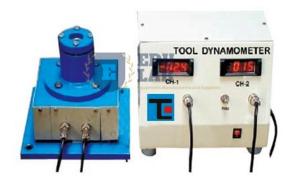

### **Tool Dynamometers**

A machine-tool dynamometer is a multi-component dynamometer that is used to measure forces during the use of the machine tool.

Empirical calculations of these forces can be cross-checked and verified experimentally using these machine tool dynamometers.

Lathe Tool Dynamometers

Milling Tool Dynamometers

**Grinder Tool Dynamometers** 

#### **Drilling Tool Dynamometers**

{ "@context": "https://schema.org/", "@type": "Product", "name": "Tool Dynamometers", "image": "http://www.educational-

equipments.com/images/catalog/product/567788190ToolDynamometersWithlogo.jpg", "description": "A machine-tool dynamometer is a multi-component dynamometer that is used to measure forces during the use of the machine tool. Empirical calculations of these forces can be cross-checked and verified experimentally using these machine tool dynamometers. Lathe Tool Dynamometers Milling Tool Dynamometers Grinder Tool Dynamometers Drilling Tool Dynamometers", "brand": "Educational Lab Equipments", "sku": "5", "gtin8": "5", "gtin13": "5", "gtin14": "5", "mpn": "5", "aggregateRating": { "@type": "AggregateRating", "ratingValue": "5", "bestRating": "5", "worstRating": "0", "ratingCount": "15" } }