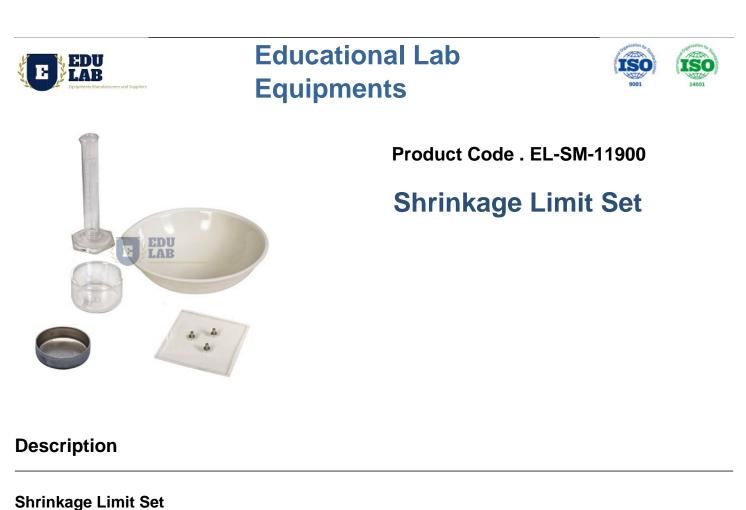

## **Specification:-**

Glass Cup.

Perspex plate with three metal prongs.

Perspex plate.

Set consists of one each:-

Porcelain evaporating Dish.

Shrinkage Dish

Flexible Spatula.

Glass cylinder 25ml x 0.5ml supplied without mercury.