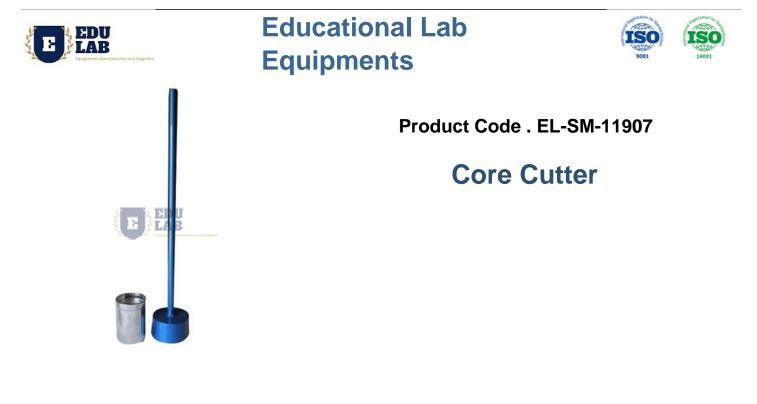

## **Description:-**

The core cutter is driven into the soil using the driving hammer.

Then the core is dug out, trimmed, weighed, dried and the density and moisture content calculated.

Made of steel protected against corrosion.

Two versions available: Dia. 100 x 130 mm high and dia. 150 x 180 mm core.

The set includes core cutter, driving dolly and driving rammer.

{ "@context": "https://schema.org/", "@type": "Product", "name": "Core Cutter", "image": "http://www.e ducational-equipments.com/images/catalog/product/1719291548CoreCutterWithlogo.jpg", "description": "Core Cutter Description:- The core cutter is driven into the soil using the driving hammer. Then the core is dug out, trimmed, weighed, dried and the density and moisture content calculated. Made of steel protected against corrosion. Two versions available: Dia. 100 x 130 mm high and dia. 150 x 180 mm core. The set includes core cutter, driving dolly and driving rammer.", "brand": "Educational Lab Equipments", "sku": "5", "gtin8": "5", "gtin13": "5", "gtin14": "5", "mpn": "5", "aggregateRating": { "@type": "AggregateRating", "ratingValue": "5", "bestRating": "5", "worstRating": "0", "ratingCount": "15" } }