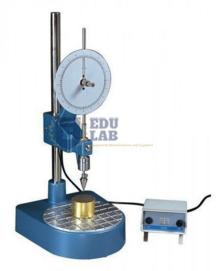

## **Cone Penetrometer**

## **Description:-**

For determining the liquid limit of soils.

The percentage moisture contents determined when cone with half angle of 15-30 minutes under a total sliding weight of 148 gm penetrates 25 mm gives the liquid limit.

This is specially useful to obtain reliable and accurate results for those soils which have the low plasitity index.

{ "@context": "https://schema.org/", "@type": "Product", "name": "Cone Penetrometer", "image": "http://www.educational-