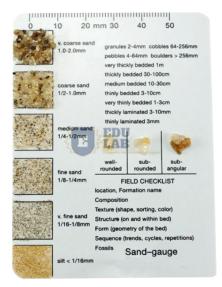

#### **Description:-**

Sand Gauge has nine granule patches which are firmly attached to the handy 3.5 x 2.5in (89 x 64mm) water-resistant plastic card to assist in defining roundness and size of particles from 2mm very coarse sand to 1/16mm silt.

The flip side of the chart has tables of geologic age and carbonate classification information.

Sample Panels. Very coarse; coarse; medium; fine; very fine; silt.

A checklist is included to assist in making field notes and defining bed thickness.

Particle Shape Panels. Angular; sub-angular; sub-rounded and rounded.

{ "@context": "https://schema.org/", "@type": "Product", "name": "Sand Gauge Chart", "image": "http://www.educational-

equipments.com/images/catalog/product/1022174532SandGaugeChartWithlogo.jpg", "description": "Sand Gauge has nine granule patches which are firmly attached to the handy 3.5 x 2.5in (89 x 64mm) water-resistant plastic card to assist in defining roundness and size of particles from 2mm very coarse sand to 1/16mm silt. The flip side of the chart has tables of geologic age and carbonate classification information. Sample Panels. Very coarse; coarse; medium; fine; very fine; silt. A checklist is included to assist in making field notes and defining bed thickness. Particle Shape Panels. Angular; sub-angular; sub-rounded and rounded.", "brand": "Educational Lab Equipments", "sku": "5", "gtin8": "5", "gtin13": "5", "gtin14": "5", "mpn": "5", "aggregateRating": { "@type": "AggregateRating", "ratingValue": "5", "bestRating": "5", "worstRating": "0", "ratingCount": "15" } }