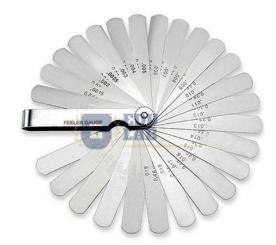

#### **Description:-**

25 precision blades size from 0.04mm to 1.00mm.

High-grade stainless steel with anti-rust.

Standard type feeler gauge with blades fold into the metal case.

Blades Size: 0.04 millimeters to 1 millimeters.

Weight: 125 grams.

#### 1-Piece 25 Blade Feeler Gauge.

{ "@context": "https://schema.org/", "@type": "Product", "name": "Feeler Gauge", "image": "http://www.educational-equipments.com/images/catalog/product/680530349FeelerGaugeWithlogo.jpg", "description": "25 precision blades size from 0.04mm to 1.00mm. High-grade stainless steel with antirust. Standard type feeler gauge with blades fold into the metal case. Blades Size: 0.04 millimeters to 1 millimeters. Weight: 125 grams. 1-Piece 25 Blade Feeler Gauge.", "brand": "Educational Lab Equipments", "sku": "5", "gtin8": "5", "gtin13": "5", "gtin14": "5", "mpn": "5", "aggregateRating": { "@type": "AggregateRating", "ratingValue": "5", "bestRating": "5", "worstRating": "0", "ratingCount": "15" } }