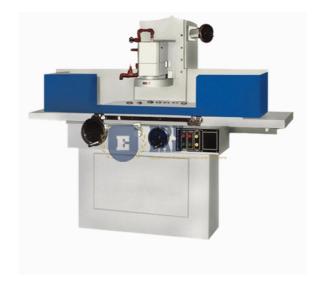

# Reciprocating Spindle Surface Grinder

#### **Description:-**

These machines are designed for quick flat grinding of workpieces.

Spindle drive: 1.5 KW to 3.75 KW.

Longitudinal travel 550mm to 800mm.

Wheel clearance: up to 200mm.

Cross traverse is manual for indeed and powered for positioning Hydraulic drive for table. { "@context": "https://schema.org/", "@type": "Product", "name": "Reciprocating Spindle Surface Grinder", "image": "http://www.educational-equipments.com/images/catalog/product/783684639Recip rocatingSpindleSurfaceGrinderWithlogo.jpg", "description": "These machines are designed for quick flat grinding of workpieces. Spindle drive: 1.5 KW to 3.75 KW. Longitudinal travel 550mm to 800mm. Wheel clearance: up to 200mm. Cross traverse is manual for indeed and powered for positioning Hydraulic drive for table.", "brand": "Educational Lab Equipments", "sku": "5", "gtin8": "5", "gtin13": "5", "gtin14": "5", "mpn": "5", "aggregateRating": { "@type": "AggregateRating", "ratingValue": "5", "bestRating": "5", "worstRating": "0", "ratingCount": "15" } }