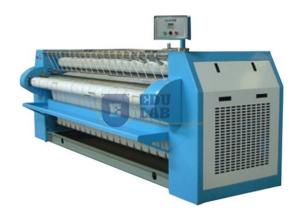

#### **Flat Work Ironer**

### **Description:-**

The premium quality of Saree Roller Flat Work Ironer.

Roll Ironer to go against a wall.

Anodized aluminum bed.

Body in stainless steel and skin plate.

#### Features:-

Less power consumption

Sturdy construction

Compact design

Longer functional life

Easy to operate

#### Low maintenance

{ "@context": "https://schema.org/", "@type": "Product", "name": "Flat Work Ironer", "image": "http://www.educational-equipments.com/images/catalog/product/436298383FlatWorkIronerWithlogo.jpg", "description": "The premium quality of Saree Roller Flat Work Ironer. Roll Ironer to go against a wall. Anodized aluminum bed. Body in stainless steel and skin plate. Features:- Less power consumption Sturdy construction Compact design Longer functional life Easy to operate Low maintenance", "brand": "Educational Lab Equipments", "sku": "5", "gtin8": "5", "gtin13": "5", "gtin14": "5", "mpn": "5", "aggregateRating": { "@type": "AggregateRating", "ratingValue": "5", "bestRating": "5", "worstRating": "0", "ratingCount": "15" } }