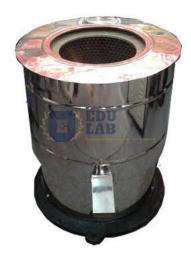

#### **Description:-**

Hydro Extractor Direct Drive is designed to extract excess water swiftly from the Yarn, Cones, Loose Hank with minimum vibration & Noise.

This Inimitable Extractor completes water extractions up to 95% for polyester in around 10 minutes and up to 65% for cotton/viscose in around 15 minutes.

The basket is statically & dynamically balanced.

Made of stainless steel with a top discharge opening.

Ensuring very low moisture retention.

{ "@context": "https://schema.org/", "@type": "Product", "name": "Hydro Extractor V-Belt", "image": "http://www.educational-equipments.com/images/catalog/product/1787408406HydroExtractorV-BeltWithlogo.jpg", "description": "Hydro Extractor Direct Drive is designed to extract excess water swiftly from the Yarn, Cones, Loose Hank with minimum vibration & Noise. This Inimitable Extractor completes water extractions up to 95% for polyester in around 10 minutes and up to 65% for cotton/viscose in around 15 minutes. The basket is statically & dynamically balanced. Made of stainless steel with a top discharge opening. Ensuring very low moisture retention.", "brand": "Educational Lab Equipments", "sku": "5", "gtin8": "5", "gtin13": "5", "gtin14": "5", "mpn": "5", "aggregateRating": { "@type": "AggregateRating", "ratingValue": "5", "bestRating": "5", "worstRating": "0", "ratingCount": "15" } }