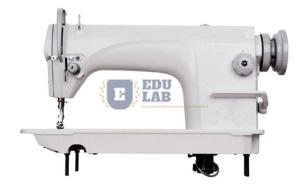

# Single Needle Lockstitch Machine

#### **Description:-**

Light Material, Medium Material, Heavy Material.

Applicable to sew the thin-moderate thickness cotton, wool and chemical fibre fabrics and light-weighted leather goods, well-designed, customized with perfect performance.